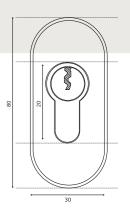

Centre Escutcheon

D Bar

Letterplate

Virtu-AL is part of the formidable collection of doors from Virtuoso. For details of alternative doors in the Virtuoso range, visit: