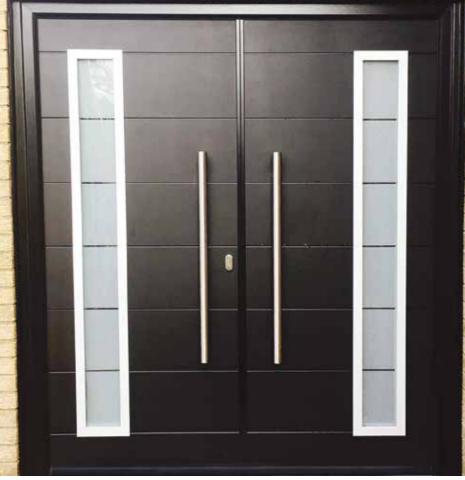

# Como VX

**Glazing:** Glazed **Colour:** Anthracite

**Glazing:** Claro Colour: Midnight

Glazing: Belice Colour: Black

Glazing: Claro Colour: Anthracite

**Glazing:** Cresto **Colour:** Black

**Glazing:** Glazed Colour: Green

**Glazing:** Belice Colour: Silver Grey

Glazing: Glazed Colour: Anthracite

Glazing: Claro Colour: Black

**Glazing:** Fora **Colour:** Pebble

Glazing: Belice Colour: Plum

Glazing: N/A Colour: Silver Grey

Glazing: Glazed Colour: Black

Glazing: Bianco Colour: Blue

**Glazing:** Fora **Colour:** Slate

Virtu-AL | Hardware