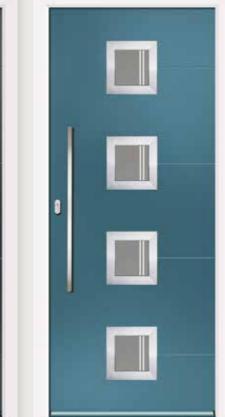

# Como VX

**Glazing:** Glazed **Colour:** Anthracite

**Glazing:** Claro Colour: Midnight

Glazing: Belice Colour: Black

Glazing: Claro Colour: Anthracite

**Glazing:** Cresto **Colour:** Black

**Glazing:** Glazed Colour: Green

**Glazing:** Belice Colour: Silver Grey

Glazing: Glazed Colour: Anthracite

Glazing: Claro Colour: Black

**Glazing:** Fora **Colour:** Pebble

Glazing: Belice Colour: Plum

Glazing: N/A Colour: Silver Grey

Glazing: Glazed Colour: Black

Glazing: Bianco Colour: Blue

**Glazing:** Fora **Colour:** Slate

Virtu-AL | Hardware