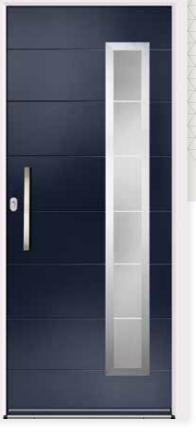

# Como VX

**Glazing:** Glazed **Colour:** Anthracite

**Glazing:** Claro Colour: Midnight

Glazing: Belice Colour: Black

Glazing: Claro Colour: Anthracite

**Glazing:** Cresto **Colour:** Black

**Glazing:** Glazed Colour: Green

**Glazing:** Belice Colour: Silver Grey

Glazing: Glazed Colour: Anthracite

Glazing: Claro Colour: Black

**Glazing:** Fora **Colour:** Pebble

Glazing: Belice Colour: Plum

Glazing: N/A Colour: Silver Grey

Glazing: Glazed Colour: Black

Glazing: Bianco Colour: Blue

**Glazing:** Fora **Colour:** Slate

Virtu-AL | Hardware