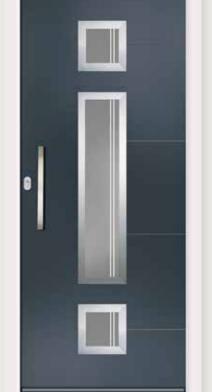

# Como VX

**Glazing:** Glazed **Colour:** Anthracite

**Glazing:** Claro Colour: Midnight

Glazing: Belice Colour: Black

Glazing: Claro Colour: Anthracite

**Glazing:** Cresto **Colour:** Black

**Glazing:** Glazed Colour: Green

**Glazing:** Belice Colour: Silver Grey

Glazing: Glazed Colour: Anthracite

Glazing: Claro Colour: Black

**Glazing:** Fora **Colour:** Pebble

Glazing: Belice Colour: Plum

Glazing: N/A Colour: Silver Grey

Glazing: Glazed Colour: Black