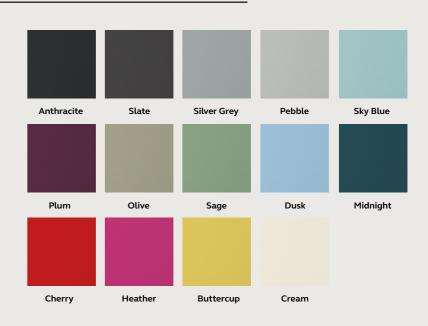

## **Personalise** your door

**Standard Colours** 

**Superior Colours** 

#### **Colour Match**

Much like aluminium doors, Virtu-AL can be powder-coated with any RAL colour in our state-of-the-art paint studio.

Colours are as accurate as the printing process allows. Due to the hand painting and staining process, we can't guarantee an exact colour match between the door and the external door frame.