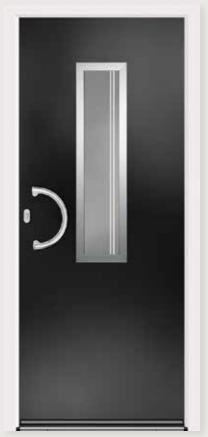

# Como VX

**Glazing:** Glazed **Colour:** Anthracite

**Glazing:** Claro Colour: Midnight

Glazing: Belice Colour: Black

Glazing: Claro Colour: Anthracite

**Glazing:** Cresto **Colour:** Black

**Glazing:** Glazed Colour: Green

**Glazing:** Belice Colour: Silver Grey

Glazing: Glazed Colour: Anthracite

Glazing: Claro Colour: Black

**Glazing:** Fora **Colour:** Pebble

Glazing: Belice Colour: Plum

Glazing: N/A Colour: Silver Grey

Glazing: Glazed Colour: Black