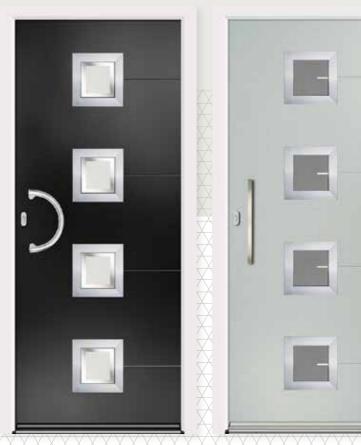

# Como VX

**Glazing:** Glazed **Colour:** Anthracite

**Glazing:** Claro Colour: Midnight

Glazing: Belice Colour: Black

Glazing: Claro Colour: Anthracite

**Glazing:** Cresto **Colour:** Black

**Glazing:** Glazed Colour: Green

**Glazing:** Belice Colour: Silver Grey

Glazing: Glazed Colour: Anthracite

Glazing: Claro Colour: Black

**Glazing:** Fora **Colour:** Pebble

Glazing: Belice Colour: Plum

Glazing: N/A Colour: Silver Grey

Glazing: Glazed Colour: Black

Glazing: Bianco Colour: Blue

**Glazing:** Fora **Colour:** Slate

Virtu-AL | Hardware