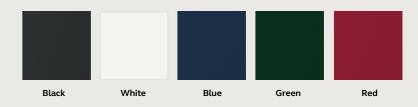

## **Personalise** your door

**Standard Colours** 

**Superior Colours** 

#### **Colour Match**

Much like aluminium doors, Virtu-AL can be powder-coated with any RAL colour in our state-of-the-art paint studio.

Colours are as accurate as the printing process allows. Due to the hand painting and staining process, we can't guarantee an exact colour match between the door and the external door frame.