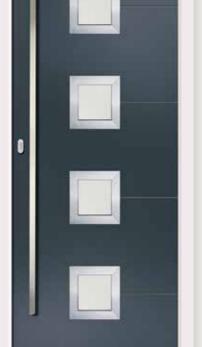

# Como VX

**Glazing:** Glazed **Colour:** Anthracite

**Glazing:** Claro Colour: Midnight

Glazing: Belice Colour: Black

Glazing: Claro Colour: Anthracite

**Glazing:** Cresto **Colour:** Black

**Glazing:** Glazed Colour: Green

**Glazing:** Belice Colour: Silver Grey

Glazing: Glazed Colour: Anthracite

Glazing: Claro Colour: Black

**Glazing:** Fora **Colour:** Pebble

Glazing: Belice Colour: Plum

Glazing: N/A Colour: Silver Grey

Glazing: Glazed Colour: Black

Glazing: Bianco Colour: Blue

**Glazing:** Fora **Colour:** Slate

Virtu-AL | Hardware