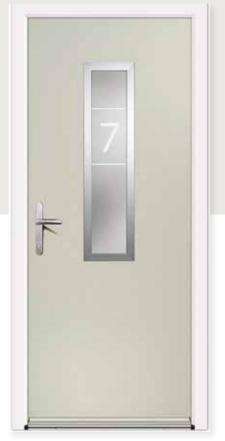

# Como VX

**Glazing:** Glazed **Colour:** Anthracite

**Glazing:** Claro Colour: Midnight

Glazing: Belice Colour: Black

Glazing: Claro Colour: Anthracite

**Glazing:** Cresto **Colour:** Black

**Glazing:** Glazed Colour: Green

**Glazing:** Belice Colour: Silver Grey

Glazing: Glazed Colour: Anthracite

Glazing: Claro Colour: Black

**Glazing:** Fora **Colour:** Pebble

Glazing: Belice Colour: Plum

Glazing: N/A Colour: Silver Grey

Glazing: Glazed Colour: Black