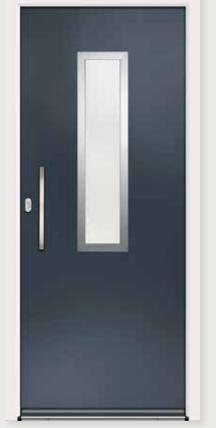

# Como VX

**Glazing:** Glazed **Colour:** Anthracite

**Glazing:** Claro Colour: Midnight

Glazing: Belice Colour: Black

Glazing: Claro Colour: Anthracite

**Glazing:** Cresto **Colour:** Black

**Glazing:** Glazed Colour: Green

**Glazing:** Belice Colour: Silver Grey

Glazing: Glazed Colour: Anthracite

Glazing: Claro Colour: Black

**Glazing:** Fora **Colour:** Pebble

Glazing: Belice Colour: Plum

Glazing: N/A Colour: Silver Grey

Glazing: Glazed Colour: Black

Glazing: Bianco Colour: Blue

**Glazing:** Fora **Colour:** Slate

Virtu-AL | Hardware