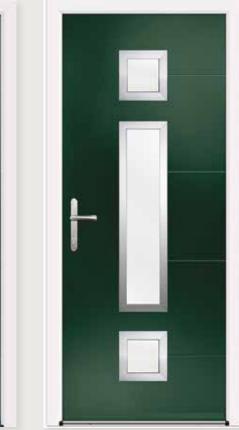

# Como VX

**Glazing:** Glazed **Colour:** Anthracite

**Glazing:** Claro Colour: Midnight

Glazing: Belice Colour: Black

Glazing: Claro Colour: Anthracite

**Glazing:** Cresto **Colour:** Black

**Glazing:** Glazed Colour: Green

**Glazing:** Belice Colour: Silver Grey

Glazing: Glazed Colour: Anthracite

Glazing: Claro Colour: Black

**Glazing:** Fora **Colour:** Pebble

Glazing: Belice Colour: Plum

Glazing: N/A Colour: Silver Grey

Glazing: Glazed Colour: Black

Glazing: Bianco Colour: Blue

**Glazing:** Fora **Colour:** Slate

Virtu-AL | Hardware