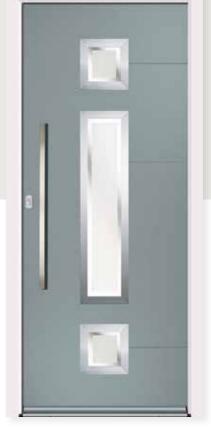

# Como VX

**Glazing:** Glazed **Colour:** Anthracite

**Glazing:** Claro Colour: Midnight

Glazing: Belice Colour: Black

Glazing: Claro Colour: Anthracite

**Glazing:** Cresto **Colour:** Black

**Glazing:** Glazed Colour: Green

**Glazing:** Belice Colour: Silver Grey

Glazing: Glazed Colour: Anthracite

Glazing: Claro Colour: Black

**Glazing:** Fora **Colour:** Pebble

Glazing: Belice Colour: Plum

Glazing: N/A Colour: Silver Grey

Glazing: Glazed Colour: Black

Glazing: Bianco Colour: Blue

**Glazing:** Fora **Colour:** Slate

Virtu-AL | Hardware