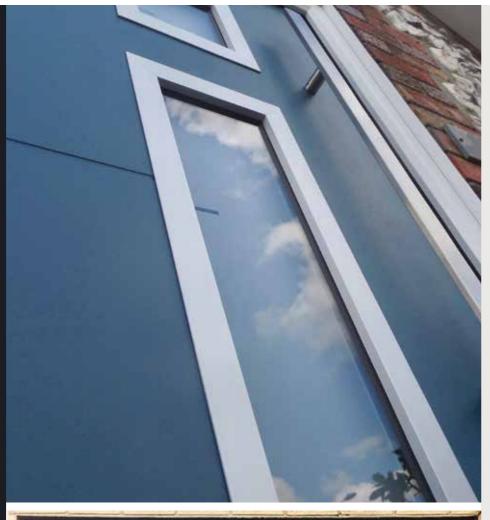

### **Designer Glazing**

Carefully crafted specialist glass designs have been exclusively created for the Virtu-AL door range.

#### Aluminium **Glass Surround**

Complete the contemporary look with sleek aluminium edging for your glazed sections. Available exclusively with Virtu-AL, the anodised aluminium edging beautifully frames your choice of designer glass designs.