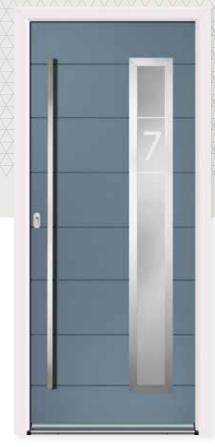

# Como VX

**Glazing:** Glazed **Colour:** Anthracite

**Glazing:** Claro Colour: Midnight

Glazing: Belice Colour: Black

Glazing: Claro Colour: Anthracite

**Glazing:** Cresto **Colour:** Black

**Glazing:** Glazed Colour: Green

**Glazing:** Belice Colour: Silver Grey

Glazing: Glazed Colour: Anthracite

Glazing: Claro Colour: Black

**Glazing:** Fora **Colour:** Pebble

Glazing: Belice Colour: Plum

Glazing: N/A Colour: Silver Grey

Glazing: Glazed Colour: Black

Glazing: Bianco Colour: Blue

**Glazing:** Fora **Colour:** Slate

Virtu-AL | Hardware