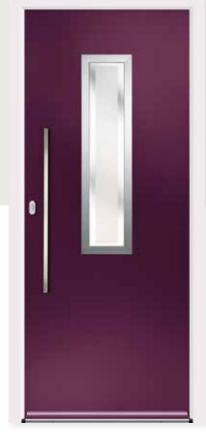

# Como VX

**Glazing:** Glazed **Colour:** Anthracite

**Glazing:** Claro Colour: Midnight

Glazing: Belice Colour: Black

Glazing: Claro Colour: Anthracite

**Glazing:** Cresto **Colour:** Black

**Glazing:** Glazed Colour: Green

**Glazing:** Belice Colour: Silver Grey

Glazing: Glazed Colour: Anthracite

Glazing: Claro Colour: Black

**Glazing:** Fora **Colour:** Pebble

Glazing: Belice Colour: Plum

Glazing: N/A Colour: Silver Grey

Glazing: Glazed Colour: Black