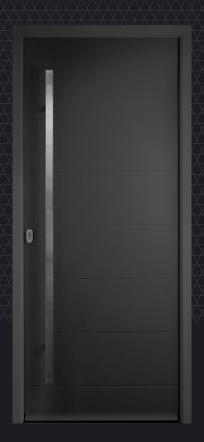

# Como VX

**Glazing:** Glazed **Colour:** Anthracite

**Glazing:** Claro Colour: Midnight

Glazing: Belice Colour: Black

Glazing: Claro Colour: Anthracite

**Glazing:** Cresto **Colour:** Black

**Glazing:** Glazed Colour: Green

**Glazing:** Belice Colour: Silver Grey

Glazing: Glazed Colour: Anthracite

Glazing: Claro Colour: Black

**Glazing:** Fora **Colour:** Pebble

Glazing: Belice Colour: Plum

Glazing: N/A Colour: Silver Grey

Glazing: Glazed Colour: Black

Glazing: Bianco Colour: Blue

**Glazing:** Fora **Colour:** Slate

Virtu-AL | Hardware