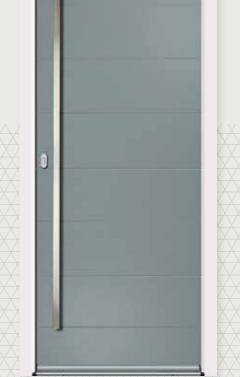

# Como VX

**Glazing:** Glazed **Colour:** Anthracite

**Glazing:** Claro Colour: Midnight

Glazing: Belice Colour: Black

Glazing: Claro Colour: Anthracite

**Glazing:** Cresto **Colour:** Black

**Glazing:** Glazed Colour: Green

**Glazing:** Belice Colour: Silver Grey

Glazing: Glazed Colour: Anthracite

Glazing: Claro Colour: Black

**Glazing:** Fora **Colour:** Pebble

Glazing: Belice Colour: Plum

Glazing: N/A Colour: Silver Grey

Glazing: Glazed Colour: Black

Glazing: Bianco Colour: Blue

**Glazing:** Fora **Colour:** Slate

Virtu-AL | Hardware