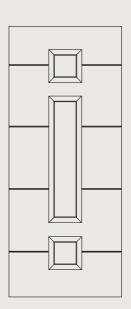

# Como VX

**Glazing:** Glazed **Colour:** Anthracite

**Glazing:** Claro Colour: Midnight

Glazing: Belice Colour: Black

Glazing: Claro Colour: Anthracite

**Glazing:** Cresto **Colour:** Black

**Glazing:** Glazed Colour: Green

**Glazing:** Belice Colour: Silver Grey

Glazing: Glazed Colour: Anthracite

Glazing: Claro Colour: Black

**Glazing:** Fora **Colour:** Pebble

Glazing: Belice Colour: Plum

Glazing: N/A Colour: Silver Grey

Glazing: Glazed Colour: Black